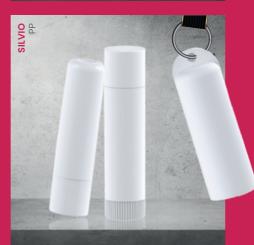

- > Variety of jars single walled, double walled, thick walled and REFILL
- > Numerous other products: sticks, roll-ons, lip balms, wet wipe containers
- > Wide range of **virgin materials** PET, PP, PS, HDPE, etc.
- > Various **recycled** materials and **biobased** alternatives
- > New range of **airless products**
- > Wide range of **volumes** from 5 ml to 500 ml
- > Variably configurable through different **closures** and **accessories**