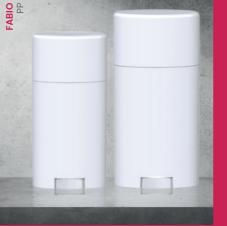

- > Variety of jars single walled, double walled, thick walled and REFILL
- > Numerous other products: sticks, roll-ons, lip balms, wet wipe containers
- > Wide range of **virgin materials** PET, PP, PS, HDPE, etc.
- > Various **recycled** materials and **biobased** alternatives
- > New range of **airless products**
- > Wide range of **volumes** from 5 ml to 500 ml
- > Variably configurable through different **closures** and **accessories**