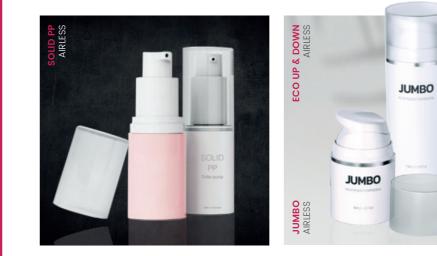

- > Variety of jars single walled, double walled, thick walled and REFILL
- > Numerous other products: sticks, roll-ons, lip balms, wet wipe containers
- > Wide range of **virgin materials** PET, PP, PS, HDPE, etc.
- > Various **recycled** materials and **biobased** alternatives
- > New range of **airless products**
- > Wide range of **volumes** from 5 ml to 500 ml
- > Variably configurable through different **closures** and **accessories**

# SINGLE WALLED CREAM JARS

A selection from our standard range.

The complete standard range of HK COSMETIC PACKAGING, all volumes, materials and accessories can be found in our online product catalogue. Accessible at any time and from anywhere at