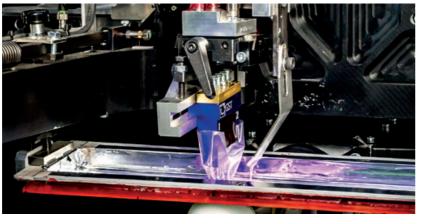

# DECORATIVE FINISHING

Customize your Packaging.

Our wide range of finishing options and many years of experience in decorating plastic packaging leave no design wishes unfulfilled.

- > Screen printing
- > Hot foil stamping
- > Lacquering (matte / glossy, special effect, gradient)
- > Metallisation

With us, you get everything from a single source and have a single point of contact. Enhance your packaging with an extraordinary feel, texture or embossing, which we realise with tooling specifically developed for your product. The injection tool can also be used to create a frosted look or you can boost your packaging with an iridescent masterbatch.

Let your creativity run free - our experts will be happy to advise you!

TOTAL STATE STATE

305 care

One and Only Cleanser

ACCELERATOR

SCREEN PRINTING & HOT FOIL STAMPING