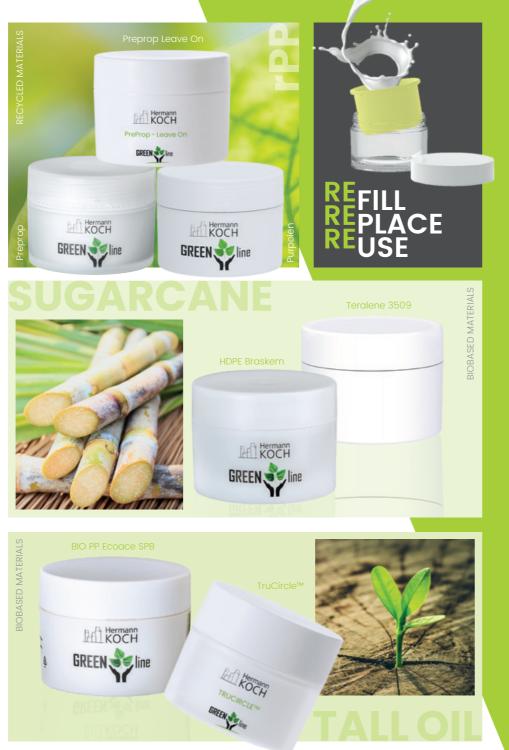

## No matter which form of packaging you choose, we will find a sustainable way to produce it!

- > **Recycled** materials / **PCR** (rPET, rHDPE, rPP)
- > Ocean Bound materials
- > **Biobased** materials (e.g. from wood chips, tall oil, sugarcane or lactic acid)
- > Molecular recycling
- > **REFILL** solutions