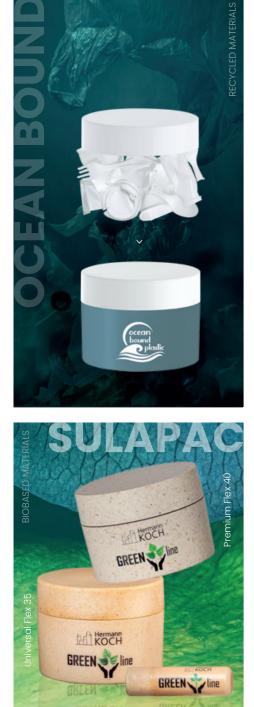

## No matter which form of packaging you choose, we will find a sustainable way to produce it!

- > **Recycled** materials / **PCR** (rPET, rHDPE, rPP)
- > Ocean Bound materials
- > **Biobased** materials (e.g. from wood chips, tall oil, sugarcane or lactic acid)
- > Molecular recycling
- > **REFILL** solutions