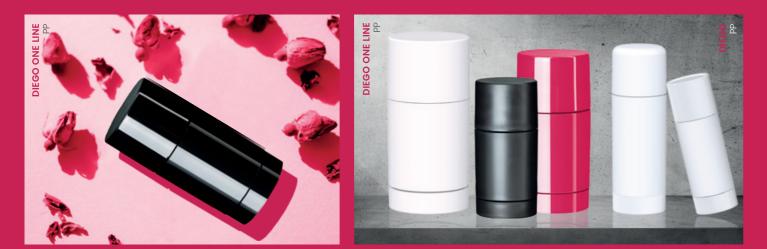

- > Variety of jars single walled, double walled, thick walled and REFILL
- > Numerous other products: sticks, roll-ons, lip balms, wet wipe containers
- > Wide range of **virgin materials** PET, PP, PS, HDPE, etc.
- > Various **recycled** materials and **biobased** alternatives
- > New range of **airless products**
- > Wide range of **volumes** from 5 ml to 500 ml
- > Variably configurable through different **closures** and **accessories**

# SINGLE WALLED CREAM JARS

A selection from our standard range.

The complete standard range of HK COSMETIC PACKAGING, all volumes, materials and accessories can be found in our online product catalogue. Accessible at any time and from anywhere at