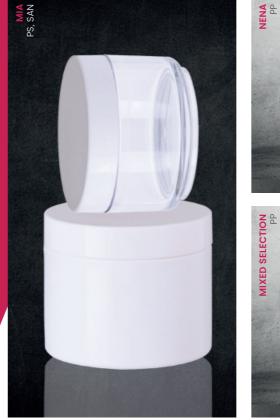

# DOUBLE WALLED CREAM JARS

A selection from our standard range.

ARIELLA

NENA

# SINGLE WALLED CREAM JARS

A selection from our standard range.

The complete standard range of HK COSMETIC PACKAGING, all volumes, materials and accessories can be found in our online product catalogue. Accessible at any time and from anywhere at