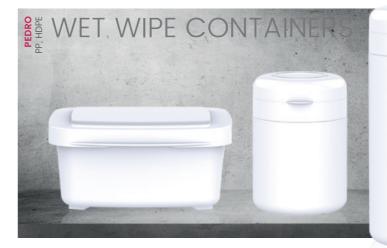

- > Variety of jars single walled, double walled, thick walled and REFILL
- > Numerous other products: sticks, roll-ons, lip balms, wet wipe containers
- > Wide range of **virgin materials** PET, PP, PS, HDPE, etc.
- > Various **recycled** materials and **biobased** alternatives
- > New range of **airless products**
- > Wide range of **volumes** from 5 ml to 500 ml
- > Variably configurable through different **closures** and **accessories**