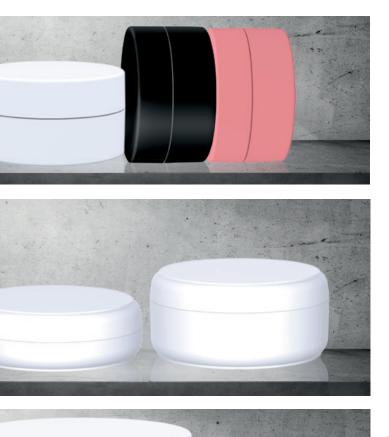

## THICK WALLED CREAM JARS

Here we have compiled a small selection of our standard series for you. All products are available at any time in our online product catalogue.

# SINGLE WALLED CREAM JARS

A selection from our standard range.

The complete standard range of HK COSMETIC PACKAGING, all volumes, materials and accessories can be found in our online product catalogue. Accessible at any time and from anywhere at