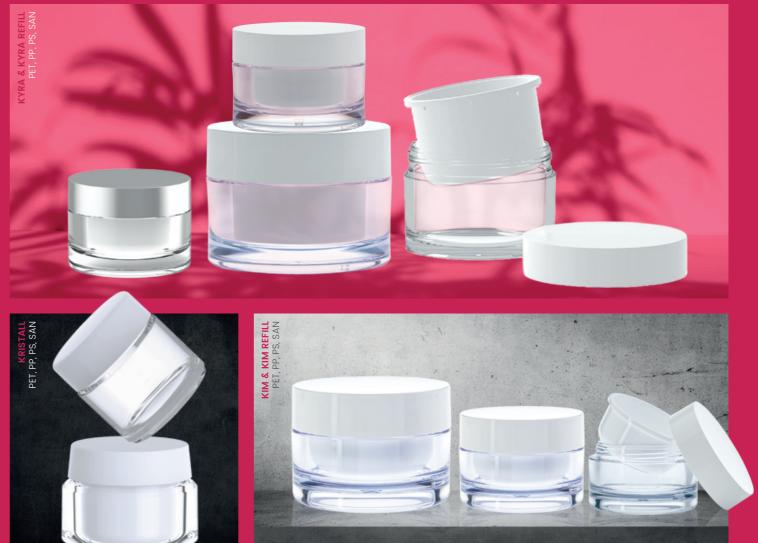

## THICK WALLED CREAM JARS

Here we have compiled a small selection of our standard series for you. All products are available at any time in our online product catalogue.

# DOUBLE WALLED CREAM JARS

A selection from our standard range.

ARIELLA

NENA

# SINGLE WALLED CREAM JARS

A selection from our standard range.

The complete standard range of HK COSMETIC PACKAGING, all volumes, materials and accessories can be found in our online product catalogue. Accessible at any time and from anywhere at